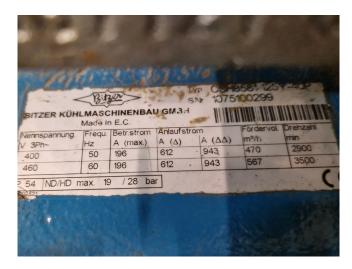

# **Specifications**

| Brand                                           | Bitzer                   |
|-------------------------------------------------|--------------------------|
| Туре                                            | CSH8581-125Y-40P         |
| Refrigerant                                     | Freon                    |
| Refrigerant type                                | R134a                    |
| kW at $+10^{\circ}\text{C}/+40^{\circ}\text{C}$ | 378,6*                   |
| kW at 0°C/+40°C                                 | 254,4*                   |
| kW at -5ºC/+40ºC                                | 205,2*                   |
| kW at -10°C/+40°C                               | 163,4*                   |
| Sight Glass                                     | /                        |
| m3 / h                                          | 50 Hz - 470 m³/h / 60 Hz |
|                                                 | - 567 m³/h               |
| Weight (kg) / Sizes (mm)                        | 850 kg                   |
| Remarks                                         | Y.o.b. 2003              |
| Remarks                                         | *Capacity based on       |
|                                                 | Freon type: R134a        |
| Sizes                                           | 1600x650x700 mm          |
|                                                 | (LxWxH)                  |
| Stock                                           | 1                        |