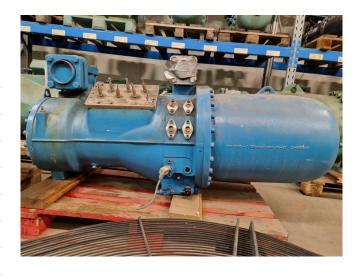

#### Used Bitzer CSH8581-125Y-40P

Used Bitzer CSH8581-125Y-40P compact screw compressor on Freon complete with a sight glass. The compressor has a displacement of 470 m³/h at 50 Hz & 567 m³/h at 60 Hz. \*Why choose for HOSBV? We are not only the largest used refrigeration specialist in Europe, but also, we deliver all equipment solely if it has passed our extensive test. Warranty and industrial cleaning are included in your purchase. \*If requested we are happy to arrange your shipment.