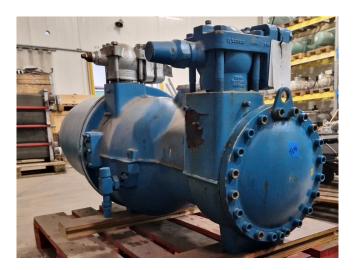

# Bitzer CSH8581-125Y-40P

# **Specifications**

| Brand                                           | Bitzer                   |
|-------------------------------------------------|--------------------------|
| Туре                                            | CSH8581-125Y-40P         |
| Refrigerant                                     | Freon                    |
| Refrigerant type                                | R134a                    |
| kW at $+10^{\circ}\text{C}/+40^{\circ}\text{C}$ | 378,6*                   |
| kW at 0°C/+40°C                                 | 254,4*                   |
| kW at -5ºC/+40ºC                                | 205,2*                   |
| kW at -10°C/+40°C                               | 163,4*                   |
| Sight Glass                                     | /                        |
| m3 / h                                          | 50 Hz - 470 m³/h / 60 Hz |
|                                                 | - 567 m³/h               |
| Weight (kg) / Sizes (mm)                        | 850 kg                   |
| Remarks                                         | Y.o.b. 2003              |
| Remarks                                         | *Capacity based on       |
|                                                 | Freon type: R134a        |
| Sizes                                           | 1600x650x700 mm          |
|                                                 | (LxWxH)                  |
| Stock                                           | 1                        |

#### Used Bitzer CSH8581-125Y-40P

Used Bitzer CSH8581-125Y-40P compact screw compressor on Freon complete with a sight glass. The compressor has a displacement of 470 m³/h at 50 Hz & 567 m³/h at 60 Hz. \*Why choose for HOSBV? We are not only the largest used refrigeration specialist in Europe, but also, we deliver all equipment solely if it has passed our extensive test. Warranty and industrial cleaning are included in your purchase. \*If requested we are happy to arrange your shipment.